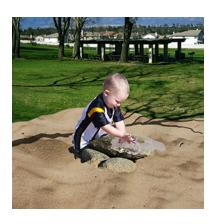

## **Bubbling Rock**

**HPWP-BR** 

Shipping Weight: 150 lbs

Shipping Dimensions: 24"L X 24"W X 24"H Brand: Natural Playgrounds Company

**Toxicity: non-toxic** 

Age Appropriateness: all ages

Water and sand are a perfect combination that gives children manipulative play, and a chance to be extraordinarily creative making sand castles, sand figures, road beds, mountains, tunnels, and all kinds of other play scenes.

Our Bubbling Rock, which comes with a hose fitting at the bottom of the rock, can be hooked up to a hose coming from a spigot on your building (you should run it in a shallow trench, or make it more permanent with PVC pipe).

You can then adjust the spigot/faucet to provide a gentle flow of water bubbling out of the top of a real rock that can be placed in a sand play area, or in a rain garden, or anywhere else you want a gentle supply of fresh water.

Some of our customers have made the Bubbling Rock an integral part of their landscaping, using it as the source of water for a small brook, for instance (see image).

The Bubbling Rock is a real rock (not a fake one), it looks beautiful, it makes for great conversation, and the sand or dirt it gets wet provides endless, creative play.