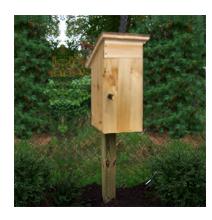

## **Storage Tree**

SSC-ST

Shipping Weight: 25 lbs

Shipping Dimensions: 26"L X 16"W X 16"H Brand: Natural Playgrounds Company Toxicity: child friendly wood preservative

Age Appropriateness: all ages

These Storage Trees are one of our favorite items - and a great seller because teachers are always asking us to include lots of storage places in our Natural Playground designs.

These little "trees" are just perfect for tissues, chalk, crayons, books, frisbees, sunscreen, bug repellant, magnifying glasses, garden gloves, small tools, notepads, and lots of other, small items. Depending on what's being stored, you can leave or remove the shelf.

Storage Trees have a fully hinged, stay-shut door with a cute handle made from a tree branch, and are designed to stand up to the elements and provide water-proof storage for many different items.

Because the post can be cut to length, these Storage Trees can be placed at any height, so they can be accessed by children or only by teachers.