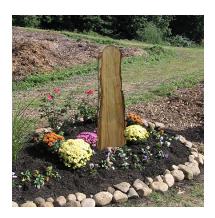

## Slab Sign

PS-SS

Shipping Weight: 40 lbs Shipping Dimensions: 48.00"L X 20"W X 10"H Brand: Natural Playgrounds Company Toxicity: child friendly wood preservative Age Appropriateness: all ages

Natural Slab Signs are an excellent way to teach children letters, words, place names, landmarks, and so on.

Bark is usually on the edges, but may fall off naturally as the slab dries out (which kids love to watch and encourage).

Signs can range in size depending on intended use.

This Slab Sign is blank, and comes with no letters so kids can create and paint their own signs, symbols, pictures, or words.