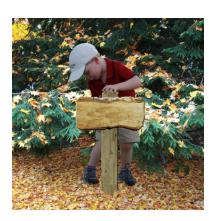

## **Post Sign**

PS-PS

Shipping Weight: 50 lbs

Shipping Dimensions: 36"L X 10"W X 10"H Brand: Natural Playgrounds Company Toxicity: child friendly wood preservative

Age Appropriateness: all ages

Signs are excellent tools to differentiate play areas, provide play area labels, encourage reading, and display important information.

Signs can also provide speaking points and guides of what can be learned in a specific area of the Natural Playground.

The basic Post Sign is a blank sign so children can create their own symbols and sayings, and is also untreated (no preservative) to allow for painting or customization on site.

If you want carved letters on your signs, we charge \$1 per letter/number.

We also offer the option to treat the signs with our safe, non-toxic, Thompson's Waterseal to preserve the natural colors and textures of the signs, while allowing the wood to breathe.