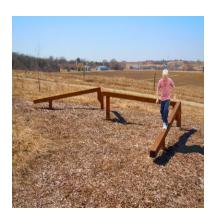

## **Balance Beams**

MRCF-BB

Shipping Weight: 100 lbs

Shipping Dimensions: 96 "L X 6"W X 6"H

**Brand: Natural** 

Toxicity: child friendly wood preservative

Age Appropriateness: all ages

The Balance Beam is a deceptively simple challenge activity for any age group, from toddlers to adults. You can create a route with a series of beams so it varies in direction and height. And it can be any length depending on the degree of challenge you wish to present the users.

This is an excellent, inexpensive play and learning element that helps people of all ages with their physical fitness, and honing their skills of balance and agility, all of which helps them gain confidence with heights, body positioning, eye muscle coordination, and so on.

This is a must-have item on any playground, challenge course, fitness course, or agility training course. Make sure to specify the age group, as height and length of run will differ. Installation instructions included.

The images show a raised installation (you'd have to provide you own longer legs top do this), but usually the 6" wide beam is mounted right on the ground.

A 6' fall zone might be required all around it...