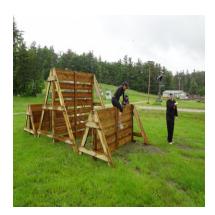

## **Slat Wall Climb Triple Threat**

**MRCF-SLAT** 

Shipping Weight: Ibs Shipping Dimensions: "L X "W X "H Brand: Natural Playgrounds Company Toxicity: child friendly wood preservative Age Appropriateness: all ages

Similar to the Vertical Wall Climb, but more challenging because of the rapid sequence climbing, the Slat Wall Triple Threat allows toe and finger holds using the spaces between the slats so that climbing and slightly assisted on the middle climb, but the shorter climbs on either end are closed boards requiring a vertical leap and a scramble over the top.

Price is for 2-4' high x 8' wide walls and 1-8' high x 8' wide walls. "A frame" supports for above ground installation.

Put this in a bed of mud, and you have a fabulous challenge element as the boards get more and more slippery.