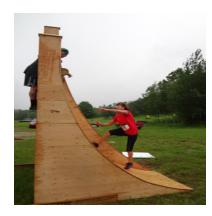

## Half Pipe Run Up

**MRCF-HPRU** 

**Shipping Weight: Ibs** 

Shipping Dimensions: "L X "W X "H

**Brand: Natural** 

Toxicity: child friendly wood preservative

Age Appropriateness: all ages

An element obviously inspired by skateboarders, the Half-Pipe Run-up is our most recent and most challenging, fun, participatory element in a fitness/challenge course.

This can be sized for any age group.

The fascinating part about this element, is that very soon, team mates will

Comes as a kit that can be installed permanently or as a temporary item. Complete installations instructions are included.

For schools and public playgrounds, a 12" deep fall zone 6' around the element would be required.

Large one is 8' wide x 8' tall, middle school one is 4' wide x 6' tall