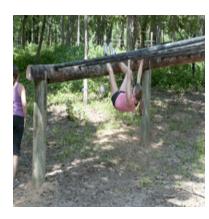

## **Hanging Crawl**

**MRCF-HC** 

**Shipping Weight: Ibs** 

Shipping Dimensions: "L X "W X "H

**Brand: Natural** 

Toxicity: child friendly wood preservative

Age Appropriateness: all ages

This is a simple but very challenging mud run element.

Whether you can keep hold of the log depends on your arm, chest, and leg strength, so for people who are physically challenged, this could be a really difficult course element.

It's very motivating to have people next to you trying to reach the end before you!

We have a small version for children, and a larger version for adults, so we can make this any size.

Comes as a kit that can be installed permanently or as a temporary item. Complete installations instructions are included.