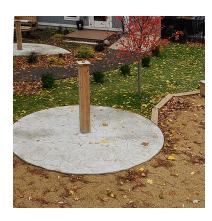

## **Raised Sprayer**

**HPWP-RS** 

**Shipping Weight: 45 lbs** 

Shipping Dimensions: 52"L X 6"W X 6"H Brand: Natural Playgrounds Company Toxicity: child friendly wood preservative

Age Appropriateness: preschool

This Raised Sprayer is a great, inexpensive solution for playing in the water.

Rather than using a hose tied up in a tree, or draped around some makeshift pole, instal one of these, hook it up to your water spigot, and you've got a great shower for the kids to play under!

You can mount the post in a bed of sand or peastone so it drains nicely, or into a small concrete pad sloped toward a drain, or etc.

We can make the post any height, so let us know the age group, and we'll make it to match!