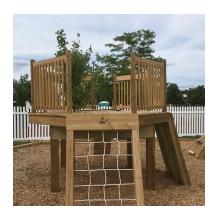

## **Net Climb for Decks**

**UBP-CN** 

Shipping Weight: 150 lbs Shipping Dimensions: 40"L X 49"W X 8"H Brand: Natural Playgrounds Company Toxicity: child friendly wood preservative Age Appropriateness: varies

The Net Climb for decks is one of our most popular items. It can be attached to our Garden Watchtower or Tree Deck (see elsewhere in the store), or any other new or existing deck.

The net is designed to dynamically move, a feature that becomes even more challenging when a number of kids are on the net at the same time.

This is a great upper body exercise, but because the ropes move, it's also great for developing balance, proprioception, grip, eye-hand coordination, and so on.

You do need a 6' fall zone all the way around this, but that fall zone can be shared with other fall zones (except for swing and slide fall zones).