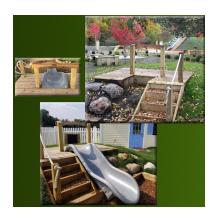

At the top of the slide, an entrance platform is required. We have designed one that fits around the slide and that accommodates both the sit down bar required by the playground safety standards, and a crib stair.

The sit down bar comes with the platform, but the crib stair is an add-on. We can also provide the rock scramble (see elsewhere in the store).

A note about the crib stair: Kids will ALWAYS try to go back up the hill the shortest way possible, which is along the sides of the slide, so the earth gets compacted, then it erodes when it rains, and becomes a mess, so along the sides of the slide, the ground has to be "hardened."

This is why we have always installed either rock scrambles or crib stairs along both sides of the slide.