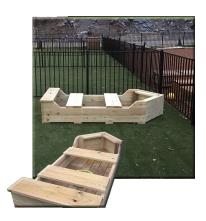

## Boat

**HPWP-BOAT** 

Shipping Weight: 300 lbs Shipping Dimensions: 91"L X 36"W X 19"H Brand: Natural Playgrounds Company Toxicity: child friendly wood preservative Age Appropriateness: toddlers

This is a Boat, clear and simple.

So here it is!

This Boat is not fastened to the ground in any way, so whenever you want, it can easily be moved to different locations on your playground.

Total length of the Boat is 7'6", width is 3', and height to the topmost piece is 14-1/2".

This boat is made with child-friendly treated lumber and carries our standard warranty (see the home page)