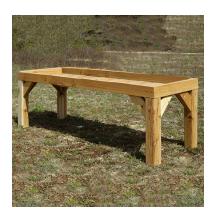

## **Raised Sand Play Table**

SPT-RSP

Shipping Weight: 110 lbs

Shipping Dimensions: 48"L X 25"W X 6"H Brand: Natural Playgrounds Company Toxicity: child friendly wood preservative

Age Appropriateness: all ages

It's difficult for kids in wheelchairs or with other mobility challenges to play in the sand, so this Raised Sand Play Table brings the sand up to them!

It's 18" wide x 48" long, and we can make it any height, but typical clearance under the able is 27".

This is also a great collection table, planting table, potting table, or loose parts play table, and is portable, so it can be moved anywhere, like into the garden, near the sand play area, out in the open for several kids to gather around, or wherever.